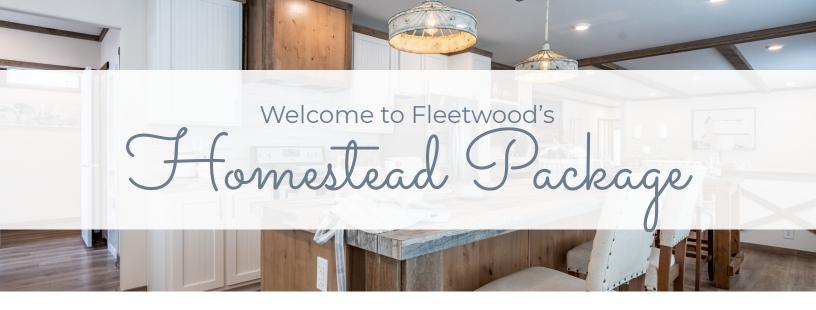

- 60" Linear Electric Fireplace with 3" milled lumber mantel in living room ILO standard entertainment center
- · French door refer in kitchen
- · Vintange pendant lights above island in kitchen
- · Boxed out range hood, trimmed in premium barnwood

## Premium barnwood in the following locations:

- · Cabinet crown molding, ceiling trim, door trim, window trim and baseboards T/O
- · Beams in living room on ceiling
- Accented "X" and cap board on ledge wall separating L/R and D/R (per floor plan)
- · Crown molding on kitchen cabs
- · Barnwood hook rails ILO towls rods in all bathrooms
- Relocate coffered ceiling from D/R to be over kitchen island and build with barnwood for beams and ceiling accent
- Featuring wall above buffet in dinning room, above M/bath lavy & at fireplace to wrap bumpout and above mantel
- · Barn door into M/bath